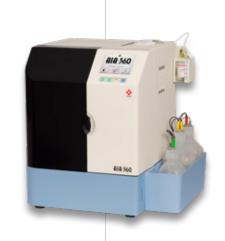

## AIA®-360 The Special One

**Automated Immunoassay Analyser AIA®-360** 

Better diagnostics for better living

**TOSOH BIOSCIENCE** 

| METHODOLOGY | Reagent type                         | AIA-Pack <sup>®</sup>             |
|-------------|--------------------------------------|-----------------------------------|
|             | Test principle                       | 1 AIA-Pack® = 1 test              |
|             | Immunochemical determination         | Entirely inside AIA-Pack®         |
|             | Signal detection                     | Bichromatic Fluorescence Kinetics |
| CAPACITY    | Time to first result                 | 18 minutes                        |
|             | Sample loading capacity              | 25                                |
|             | Number of different tests per sample | 4                                 |
|             | Test loading capacity                | 25 (if 1 per sample)              |
|             | Calibration stability                | 90 days                           |
|             | Average walk-away time               | 40 minutes                        |
|             | Test selection and arrangement       | Manual                            |
|             | Results per hour*                    | 36                                |
| SAMPLING    | Sample probe type                    | Fixed**                           |
|             | On-board dilution                    | No                                |
| MAINTENANCE | Start-up time                        | 5 minutes                         |
|             | Daily maintenance time               | 5 minutes                         |
|             | Weekly maintenance time              | 5 minutes                         |
|             | Monthly maintenance time             | 10 minutes                        |
| SOFTWARE    | Software                             | Built-in                          |
|             | Operational interface                | Touch screen                      |
|             | Result transfer                      | RS232C                            |
|             | Internal storage                     | 800 results                       |
| DIMENSIONS  | Length                               | 40 cm                             |
|             | Depth                                | 40 cm                             |
|             | Height                               | 52 cm                             |
|             | Weight                               | 29 kg                             |
|             | * with continuous loading            |                                   |