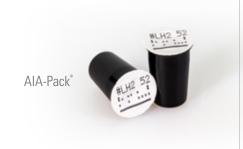

## AIA®-360 The Special One

**Automated Immunoassay Analyser AIA®-360** 

Better diagnostics for better living

**TOSOH BIOSCIENCE** 

| METHODOLOGY | Reagent type                         | AIA-Pack <sup>®</sup>             |
|-------------|--------------------------------------|-----------------------------------|
|             | Test principle                       | 1 AIA-Pack® = 1 test              |
|             | Immunochemical determination         | Entirely inside AIA-Pack®         |
|             | Signal detection                     | Bichromatic Fluorescence Kinetics |
| CAPACITY    | Time to first result                 | 18 minutes                        |
|             | Sample loading capacity              | 25                                |
|             | Number of different tests per sample | 4                                 |
|             | Test loading capacity                | 25 (if 1 per sample)              |
|             | Calibration stability                | 90 days                           |
|             | Average walk-away time               | 40 minutes                        |
|             | Test selection and arrangement       | Manual                            |
|             | Results per hour*                    | 36                                |
| SAMPLING    | Sample probe type                    | Fixed**                           |
|             | On-board dilution                    | No                                |
| MAINTENANCE | Start-up time                        | 5 minutes                         |
|             | Daily maintenance time               | 5 minutes                         |
|             | Weekly maintenance time              | 5 minutes                         |
|             | Monthly maintenance time             | 10 minutes                        |
| SOFTWARE    | Software                             | Built-in                          |
|             | Operational interface                | Touch screen                      |
|             | Result transfer                      | RS232C                            |
|             | Internal storage                     | 800 results                       |
| DIMENSIONS  | Length                               | 40 cm                             |
|             | Depth                                | 40 cm                             |
|             | Height                               | 52 cm                             |
|             | Weight                               | 29 kg                             |
|             | * with continuous loading            |                                   |